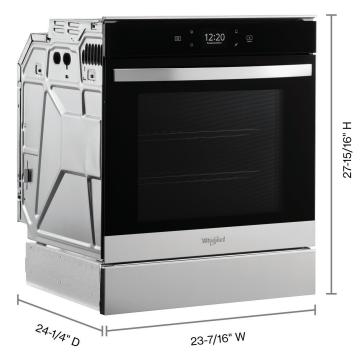

#### **FLUSH INSTALLATION CAPABLE**

This Flush Installation Capable oven integrates into the cabinet for an optional built-in look that doesn't stick out.

Depth including handle(s)