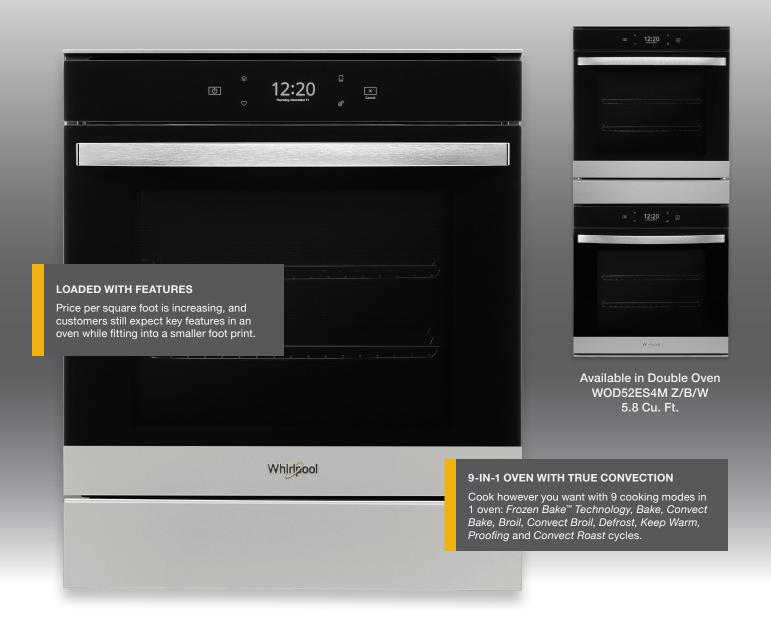

# HOW TO SELL WOS52ES4M Z/B/W

WOS52ES4M Z/B/W 2.9 Cu. Ft. 24" Single Wall Oven

### This 24" Wall Oven has some big ideas for small spaces

While the number of urban dwellers has increased over the years, the size of consumers' living quarters in those areas has not. As shoppers face the prospect of smaller and smaller kitchen sizes, they can make the most of their spaces with this feature-full wall oven from Whirlpool. And with flexible cooking options, substantial capacity and smartphone connectivity, they'll be able to feed even large dinner groups.

#### **SMALL SPACE SOLUTION**

Even in a smaller kitchen, you can broil and bake all your family favorites the way you would in a larger kitchen as you cook on multiple racks at once.

#### 9-IN-1 OVEN WITH TRUE CONVECTION

Cook however you want with: Frozen Bake™
Technology, Bake, Convect Bake, Broil, Convect
Broil, Defrost, Keep Warm, Proofing and Convect
Roast cycles. This oven gives you flexibility to cook
a variety of dishes by combining multiple cooking
modes in one oven.